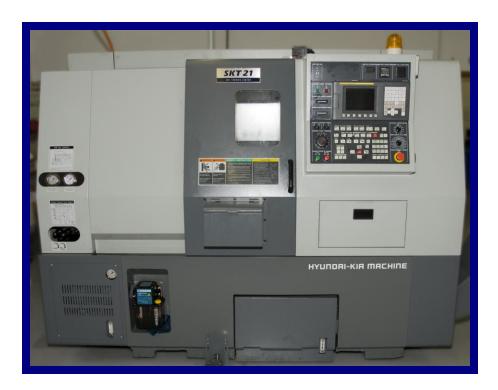

MB Manufacturing announces the delivery of our new state of the art CNC Lathe. Widening the services we can offer our customers. A large variety of parts have already come off this machine, pleasing customers with the quality they continue to provide. MB Manufacturing continues to move forward offering innovative ideas and new designs as the new Reflow Fixture with Snap-on Crossbars.